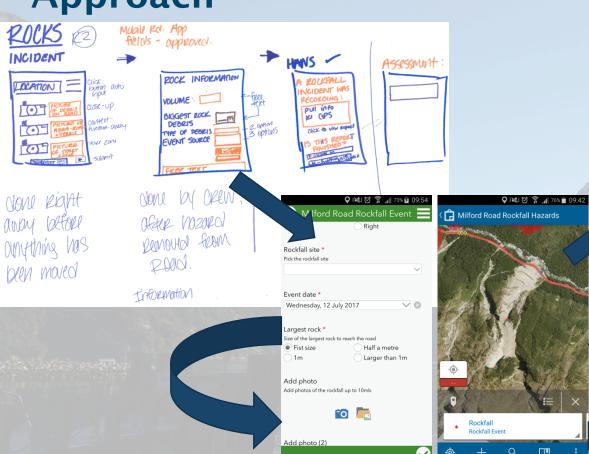

# **Approach**

# The apps - Survey 123

Milford Road Rockfal...

Rockfall Event

Milford Road Tree Assessments

Milford Road Treefall

Name of the site