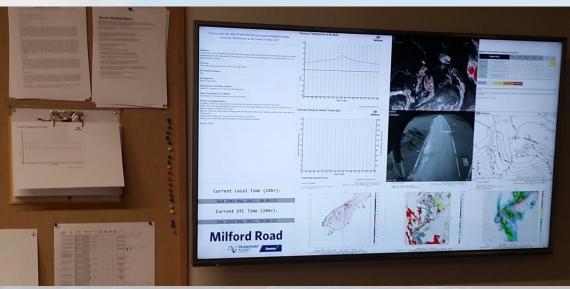

# Milford Road risk management

Using ArcGIS Online, Collector and Survey123

- Context
- The challenge
- Approach
- The apps
- Next steps







### Rainfall







### **Milford Road**







# **History**



Men at work on the Homer Tunnel, Southland. Raine, William Hall, 1892-1955: Negatives of New Zealand towns and scenery, and Fiji. Ref: 1/2-024836-F. Alexander Turnbull Library, Wellington, New Zealand. http://beta.natlib.govt.nz/records/22346543









## **Trees**



Base of tree undermined



Tree likely to topple onto the highway, expected to block both lanes.



# **Milford Road**







# Other information sources







# **Approach**





### **Milford Road**







# The apps - Survey 123







Milford Road Rockfal...



Rockfall Event



Milford Road Tree Assessments



Milford Road Treefall





Name of the site



### Slope height \*

Height of the slope



(•) 7.6m



22.9m

30.5m





### **Collector for ArcGIS**



|  | Web Map Settings                                                                                                                                                                                                                  |