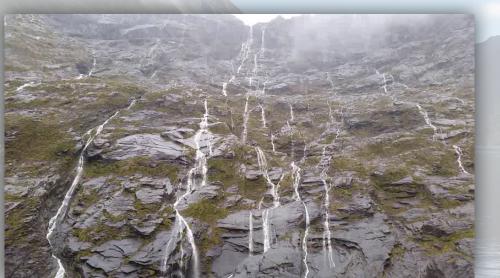

# Milford Road risk management

Using ArcGIS Online, Collector and Survey123

- Context
- The challenge
- Approach
- The apps
- Next steps







### Rainfall







### **Milford Road**







# **History**



Men at work on the Homer Tunnel, Southland. Raine, William Hall, 1892-1955: Negatives of New Zealand towns and scenery, and Fiji. Ref: 1/2-024836-F. Alexander Turnbull Library, Wellington, New Zealand. http://beta.natlib.govt.nz/records/22346543









## **Trees**



Base of tree undermined



Tree likely to topple onto the highway, expected to block both lanes.



# **Milford Road**







# Other information sources







# **Approach**





### **Milford Road**







# The apps - Survey 123







Milford Road Rockfal...



Rockfall Event



Milford Road Tree Assessments



Milford Road Treefall





Name of the site



### Slope height \*

Height of the slope



(•) 7.6m



22.9m

30.5m





### **Collector for ArcGIS**



|  | Web