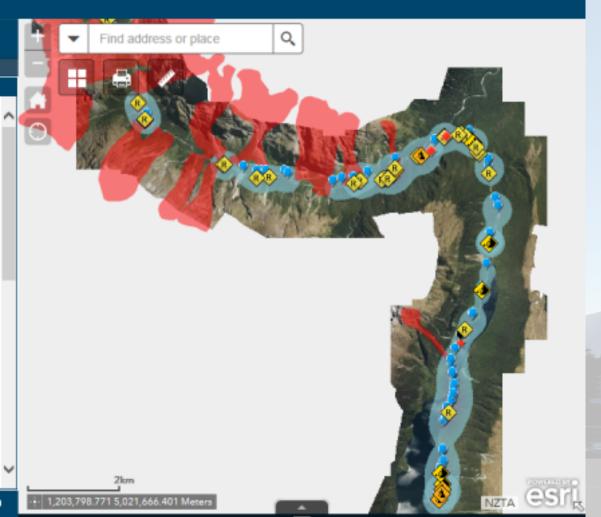

### Rockfall Event

Survey Point

### Rockfall Assessments

Retaining wall

Landslide

Rockfall

Ground hazards

### Tree Assessments

•

3

2

• 1

•

Other

### Treefall

Survey Point