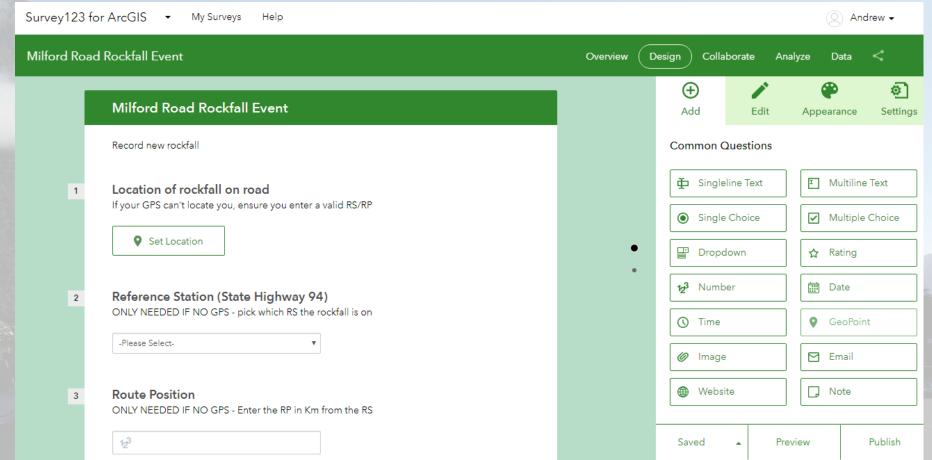

# The apps - Survey 123

Milford Road Rockfal...

Rockfall Event

Milford Road Tree Assessments

Milford Road Treefall

Name of the site