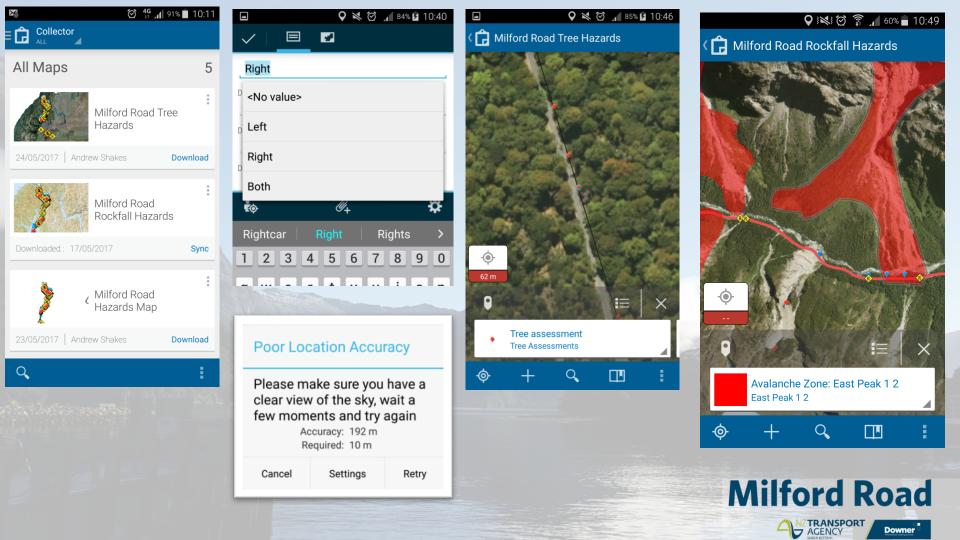

# The apps - Survey 123

Milford Road Rockfal...

Rockfall Event

Milford Road Tree Assessments

Milford Road Treefall

Name of the site

### **Collector for ArcGIS**

|  | Web Map Settings                                                                                                                                                                                                                  |                                                                                                                                                                                                                                                                                                                                                                                                                                                             |
|--|-----------------------------------------------------------------------------------------------------------------------------------------------------------------------------------------------------------------------------------|-------------------------------------------------------------------------------------------------------------------------------------------------------------------------------------------------------------------------------------------------------------------------------------------------------------------------------------------------------------------------------------------------------------------------------------------------------------|
|  | Save As   ✓ Allow others to save a copy of this item.                                                                                                                                                                             | Feature Layer (hosted) Settings                                                                                                                                                                                                                                                                                                                                                                                                                             |
|  | Offline Mode  Enable offline mode.  Application Settings Select the tools and capabilities to enable in applications that access this web r Routing  Measure Tool Basemap Selector Find Locations [-] Hint text  Place or Address | Editing  Enable editing.  Keep track of created and updated features.  Keep track of who created and last updated features.                                                                                                                                                                                                                                                                                                                                 |
|  |                                                                                                                                                                                                                                   | <ul> <li>Enable Sync (disconnected editing with synchronization).</li> <li>Who can edit features?         Share the layer to specific groups of people, the organization or publicly via to This layer is currently shared with: Milford Road app test users     </li> <li>What kind of editing is allowed?         <ul> <li>Add, update, and delete features</li> <li>Only update feature attributes</li> <li>Only add new features</li> </ul> </li> </ul> |
|  |                                                                                                                                                                                                                                   | What features can editors see?     Editors can see all features     Editors can only see their own features (requires tracking)                                                                                                                                                                                                                                                                                                                             |