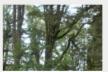

## **Trees**

Base of tree undermined

Tree likely to topple onto the highway, expected to block both lanes.