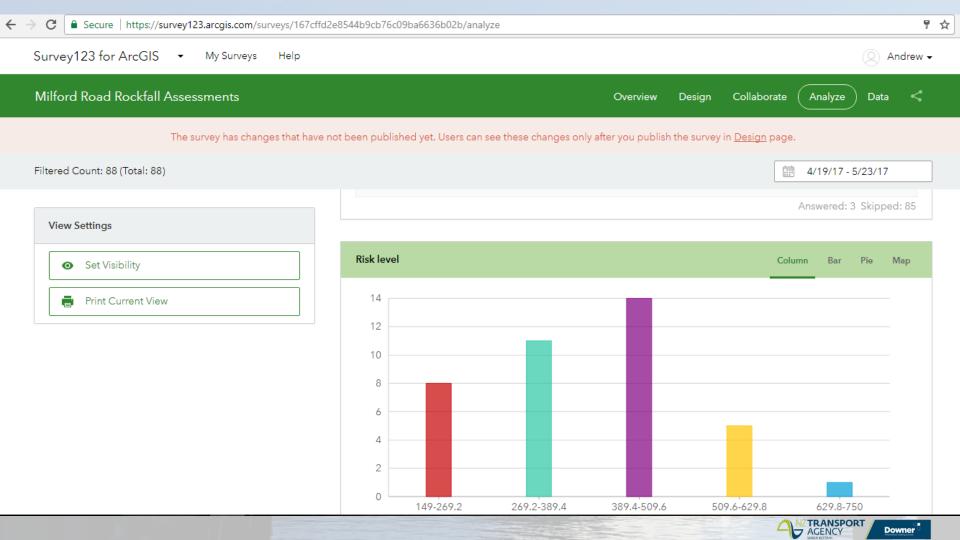

e apps
- Next steps







### Rainfall







### **Milford Road**







# **History**



Men at work on the Homer Tunnel, Southland. Raine, William Hall, 1892-1955: Negatives of New Zealand towns and scenery, and Fiji. Ref: 1/2-024836-F. Alexander Turnbull Library, Wellington, New Zealand. http://beta.natlib.govt.nz/records/22346543









## **Trees**



Base of tree undermined



Tree likely to topple onto the highway, expected to block both lanes.



# **Milford Road**







# Other information sources







# **Approach**





### **Milford Road**







# The apps - Survey 123







Milford Road Rockfal...



Rockfall Event



Milford Road Tree Assessments



Milford Road Treefall





Name of the site



### Slope height \*

Height of the slope



(•) 7.6m



22.9m

30.5m





### **Collector for ArcGIS**



|  | Web Map Settings                                                                                                                                                                                                                  |                                                                                                                                                                                                                                                                                                                                                                                                                                                             |
|--|-----------------------------------------------------------------------------------