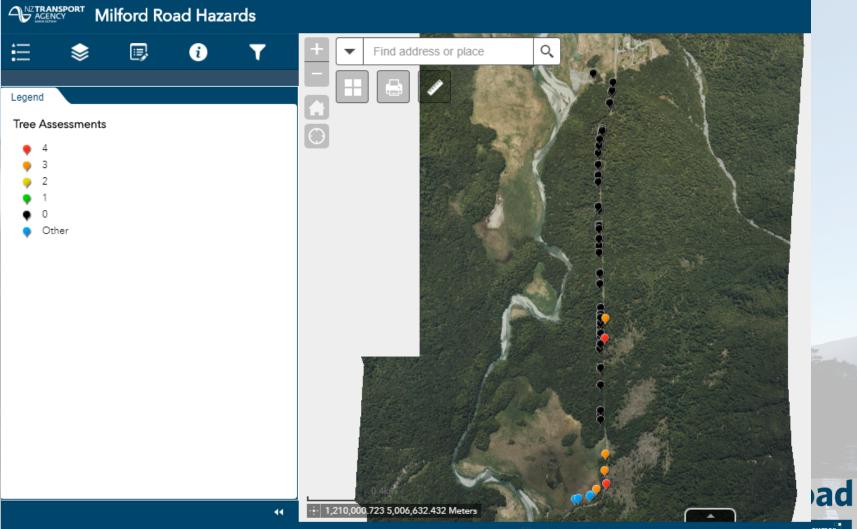

### Milford Road Hazards

### Legend

### Tree Assessments

•

3

2

• 1

•

Other