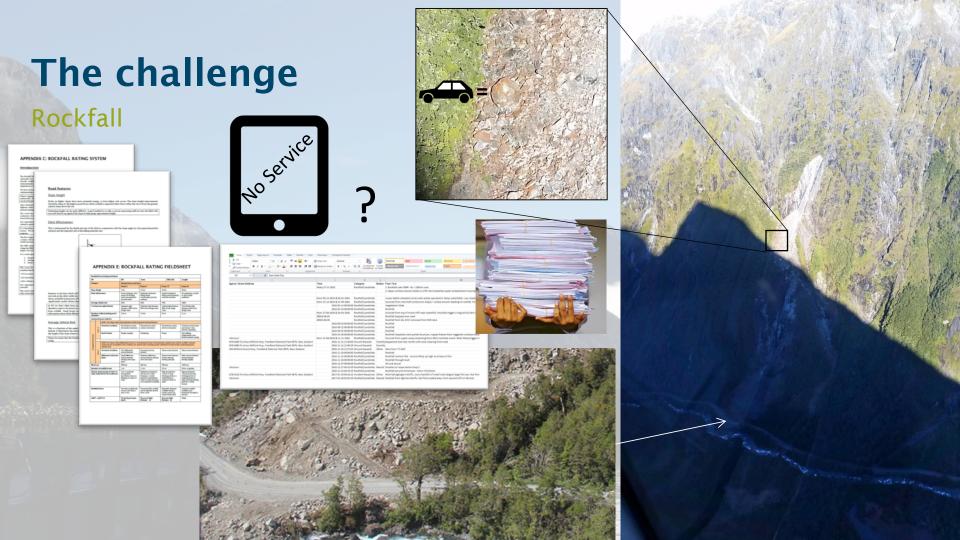

# Milford Road risk management

Using ArcGIS Online, Collector and Survey123

- Context
- The challenge
- Approach
- The apps
- Next steps







### Rainfall







### **Milford Road**







# **History**



Men at work on the Homer Tunnel, Southland. Raine, William Hall, 1892-1955: Negatives of New Zealand towns and scenery, and Fiji. Ref: 1/2-024836-F. Alexander Turnbull Library, Wellington, New Zealand. http://beta.natlib.govt.nz/records/22346543









## **Trees**



Base of tree undermined



Tree likely to topple onto the highway, expected to block both lanes.



# **Milford Road**







# Other information sources







# **Approach**





### **Milford Road**







# The apps - Survey 123







Milford Road Rockfal...



Rockfall Event



Milford Road Tree Assessments



Milford Road Treefall





Name of the site



### Slope height \*

Height of the slope



(•) 7.6m



22.9m

30.5m





### **Collector for ArcGIS**



|  | Web Map Settings                                                                                                                                                                                                                  |