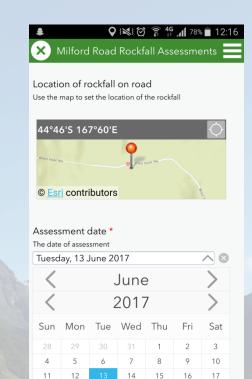

# The apps - Survey 123

Milford Road Rockfal...

Rockfall Event

Milford Road Tree Assessments

Milford Road Treefall

Name of the site