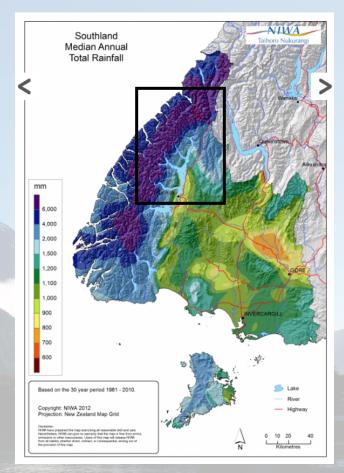

# Milford Road risk management

Using ArcGIS Online, Collector and Survey123

- Context
- The challenge
- Approach
- The apps
- Next steps







### Rainfall







### **Milford Road**







# **History**



Men at work on the Homer Tunnel, Southland. Raine, William Hall, 1892-1955: Negatives of New Zealand towns and scenery, and Fiji. Ref: 1/2-024836-F. Alexander Turnbull Library, Wellington, New Zealand. http://beta.natlib.govt.nz/records/22346543









## **Trees**



Base of tree undermined



Tree likely to topple onto the highway, expected to block both lanes.



# **Milford Road**







# Other information sources







# **Approach**





### **Milford Road**







# The apps - Survey 123







Milford Road Rockfal...



Rockfall Event



Milford Road Tree Assessments



Milford Road Treefall





Name of the site



### Slope height \*

Height of the slope



(•) 7.6m



22.9m

30.5m





### **Collector for ArcGIS**



|  | Web Ma