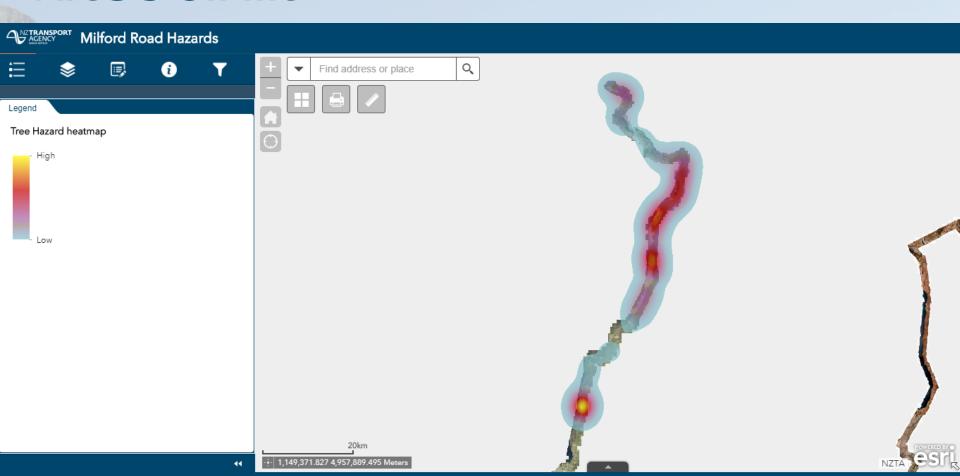

es</li> <li>Only add new features</li> </ul> </li> </ul> |
|  |                                                                                                                                                                                                                                   | What features can editors see?     Editors can see all features     Editors can only see their own features (requires tracking)                                                                                                                                                                                                                                                                                                                             |

General Settings Web Map Settings





## **ArcGIS Online**





### Milford Road Hazards











### Legend

### Rockfall Event

Survey Point

### Rockfall Assessments

Retaining wall

Landslide

Rockfall

Ground hazards

### Tree Assessments

•

3

2

• 1

•

Other

### Treefall

Survey Point







# Next steps



# Questions

- Air New Zealand and Jetstar operate flights to Queenstown
- Bus tours to Milford Sound...