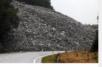

## **Trees**

Base of tree undermined

Tree likely to topple onto the highway, expected to block both lanes.