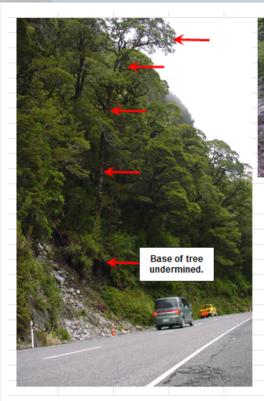

## **Trees**

Base of tree undermined

Tree likely to topple onto the highway, expected to block both lanes.