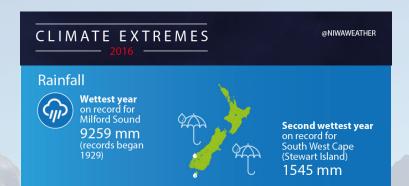

# Milford Road risk management

Using ArcGIS Online, Collector and Survey123

- Context
- The challenge
- Approach
- The apps
- Next steps







### Rainfall







### **Milford Road**







# **History**



Men at work on the Homer Tunnel, Southland. Raine, William Hall, 1892-1955: Negatives of New Zealand towns and scenery, and Fiji. Ref: 1/2-024836-F. Alexander Turnbull Library, Wellington, New Zealand. http://beta.natlib.govt.nz/records/22346543









## **Trees**



Base of tree undermined



Tree likely to topple onto the highway, expected to block both lanes.



# **Milford Road**







# Other information sources







# **Approach**





### **Milford Road**







# The apps - Survey 123







Milford Road Rockfal...



Rockfall Event



Milford Road Tree Assessments



Milford Road Treefall





Name of the site



### Slope height \*

Height of the slope



(•) 7.6m



22.9m

30.5m





### **Collector for ArcGIS**



|  | We