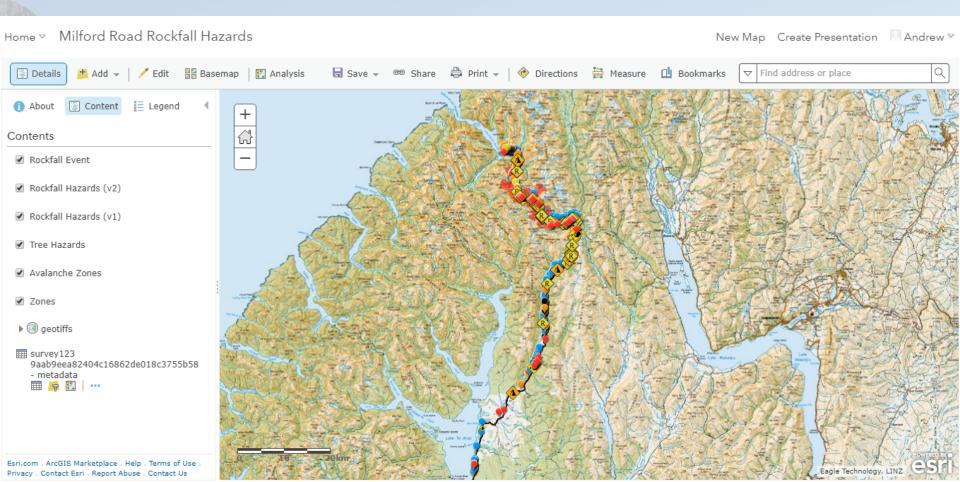

### Milford Road Hazards

### Legend

### Rockfall Event

Survey Point

### Rockfall Assessments

Retaining wall

Landslide

Rockfall

Ground hazards

### Tree Assessments

•

3

2

• 1

•

Other

### Treefall

Survey Point