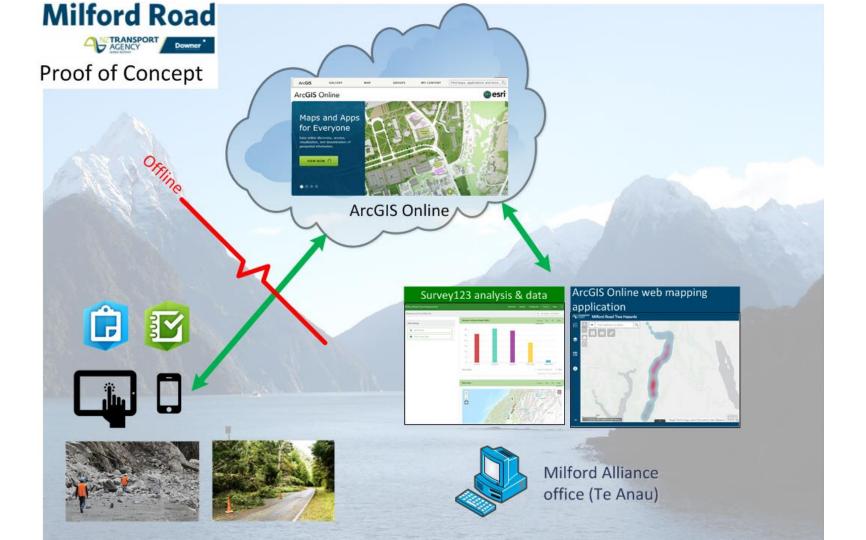

# Milford Road risk management

Using ArcGIS Online, Collector and Survey123

- Context
- The challenge
- Approach
- The apps
- Next steps

# **Approach**

# The apps - Survey 123

Milford Road Rockfal...

Rockfall Event

Milford Road Tree Assessments

Milford Road Treefall

Name of the site

## **ArcGIS Online**