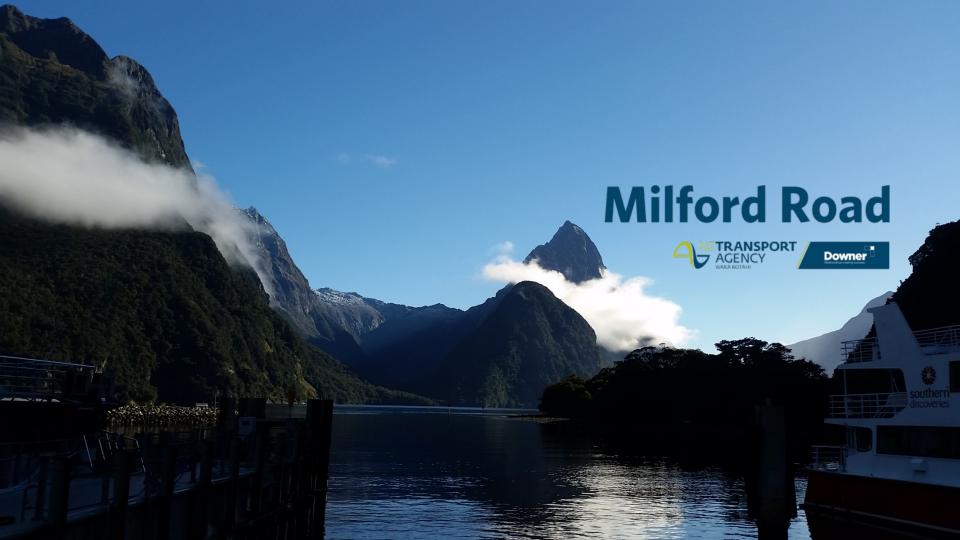

# Milford Road risk management

Using ArcGIS Online, Collector and Survey123

- Context
- The challenge
- Approach
- The apps
- Next steps







### Rainfall







### **Milford Road**







# **History**



Men at work on the Homer Tunnel, Southland. Raine, William Hall, 1892-1955: Negatives of New Zealand towns and scenery, and Fiji. Ref: 1/2-024836-F. Alexander Turnbull Library, Wellington, New Zealand. http://beta.natlib.govt.nz/records/22346543









## **Trees**



Base of tree undermined



Tree likely to topple onto the highway, expected to block both lanes.



# **Milford Road**







# Other information sources







# **Approach**





### **Milford Road**







# The apps - Survey 123







Milford Road Rockfal...



Rockfall Event



Milford Road Tree Assessments