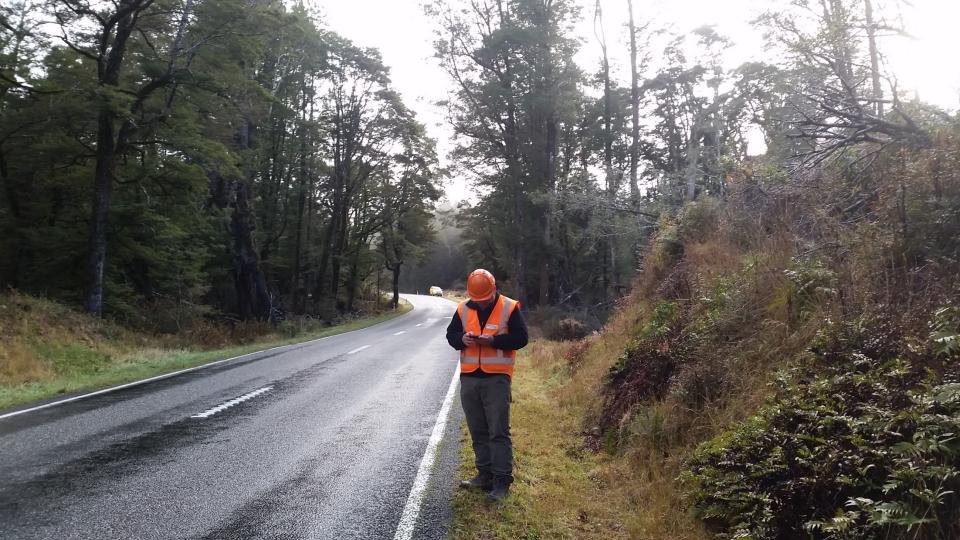

## **Trees**

Base of tree undermined

Tree likely to topple onto the highway, expected to block both lanes.