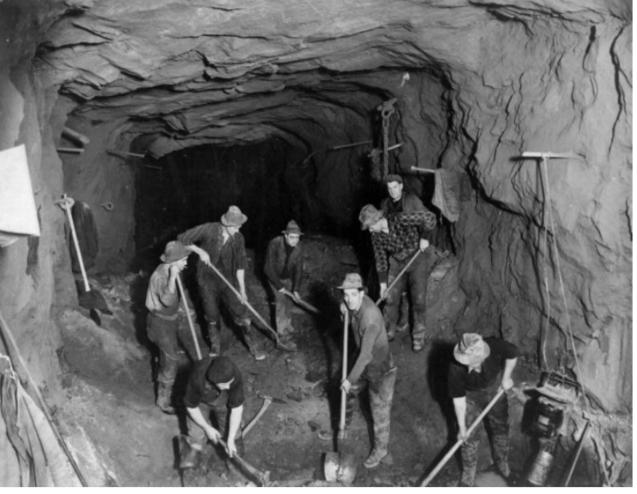

# **History**

Men at work on the Homer Tunnel, Southland. Raine, William Hall, 1892-1955: Negatives of New Zealand towns and scenery, and Fiji. Ref: 1/2-024836-F. Alexander Turnbull Library, Wellington, New Zealand. http://beta.natlib.govt.nz/records/22346543