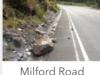

# Milford Road risk management

Using ArcGIS Online, Collector and Survey123

- Context
- The challenge
- Approach
- The apps
- Next steps







### Rainfall







### **Milford Road**







# **History**



Men at work on the Homer Tunnel, Southland. Raine, William Hall, 1892-1955: Negatives of New Zealand towns and scenery, and Fiji. Ref: 1/2-024836-F. Alexander Turnbull Library, Wellington, New Zealand. http://beta.natlib.govt.nz/records/22346543









## **Trees**



Base of tree undermined



Tree likely to topple onto the highway, expected to block both lanes.



# **Milford Road**







# Other information sources







# **Approach**





### **Milford Road**







# The apps - Survey 123







Milford Road Rockfal...



Rockfall Event



Milford Road Tree Assessments



Milford Road Treefall





Name of the site



### Slope height \*

Height of the slope



(•) 7.6m



22.9m

30.5m





### **Collector for ArcGIS**



|  | Web Map Settings                                                                                                                                                                                                                  |