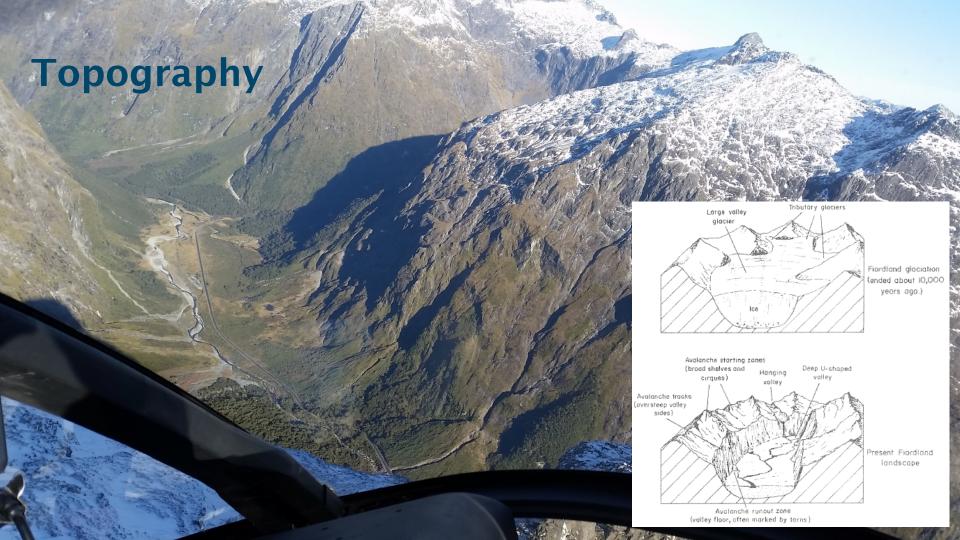

# Milford Road risk management

Using ArcGIS Online, Collector and Survey123

- Context
- The challenge
- Approach
- The apps
- Next steps







### Rainfall







### **Milford Road**







# **History**



Men at work on the Homer Tunnel, Southland. Raine, William Hall, 1892-1955: Negatives of New Zealand towns and scenery, and Fiji. Ref: 1/2-024836-F. Alexander Turnbull Library, Wellington, New Zealand. http://beta.natlib.govt.nz/records/22346543









## **Trees**



Base of tree undermined



Tree likely to topple onto the highway, expected to block both lanes.



# **Milford Road**







# Other information sources







# **Approach**





### **Milford Road**







# The apps - Survey 123







Milford Road Rockfal...



Rockfall Event



Milford Road Tree Assessments



Milford Road Treefall





Name of the site



### Slope height \*

Height of the slope



(•) 7.6m



22.9m

30.5m





### **Collector for ArcGIS**



|  | Web Map Settings