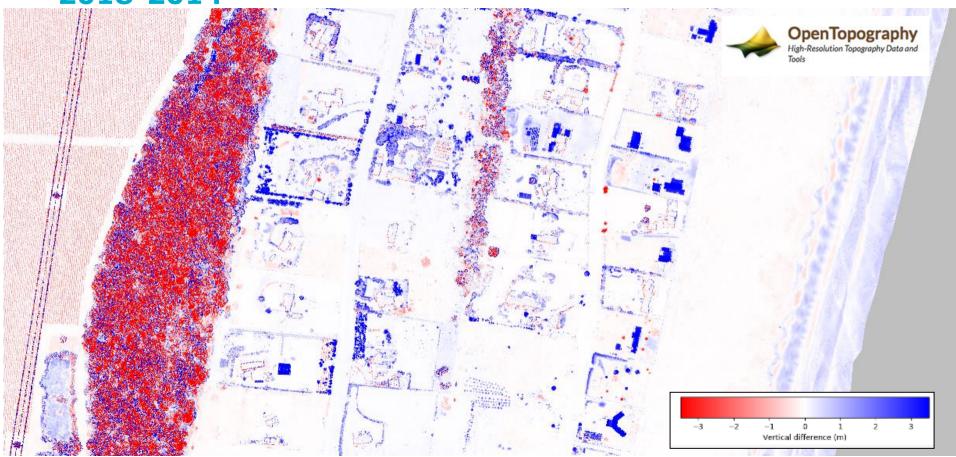

www.linz.govt.nz New Zealand Government





#### **National Elevation Programme**

- -Aerial lidar based
- -DEM, DSM, point clouds for re-use
- -CC BY 4.0 open data
- -1000 data requests per month
- -National coverage aspiration







## **Latest release – Marlborough 2018**





New (2018) LiDAR for Marlborough covers Picton,
Seddon, the Wairau Valley and more. Grab the DEM &
DSM from LDS data.linz.govt.nz/x/B4dCmc. Classified
Point Clouds and other extras are available from
@OpenTopography bit.ly/33icnNZ #opendata #LiDAR
(Image: Picton township)







# OpenTopography change detection - 2018-2014









## **Christchurch DEM**





#### **Point Cloud - Remarkables ski area**















## **PGF-LiDAR** programme



- Accurate elevation data is an enabler to enhance economic development in regional New Zealand
- Co-funded by local and central government

Forestry Land use Infrastructure Regulatory **Transport** planning and compliance planning management planning management Sea level rise Flood risk Resilience Water storage Natural risk and use planning hazards management identification **PROVINCIAL** Urban design Engineering Mapping Agriculture











# **NZ Building Outlines**





# **NZ Building Outlines**





#### Latest



NZ Building Outlines



14 May 19



NZ Building Outlines (All Sources)



New 08 May 1

| lifecycle | parent_bui | building_id |
|-----------|-----