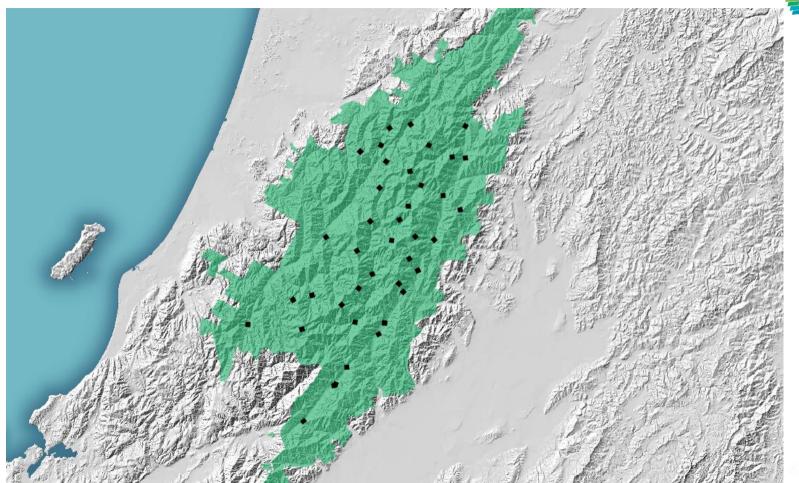

## **PGF-LiDAR** programme

- Accurate elevation data is an enabler to enhance economic development in regional New Zealand
- Co-funded by local and central government

Forestry Land use Infrastructure Regulatory **Transport** planning and compliance planning management planning management Sea level rise Flood risk Resilience Water storage Natural risk and use planning hazards management identification **PROVINCIAL** Urban design Engineering Mapping Agriculture