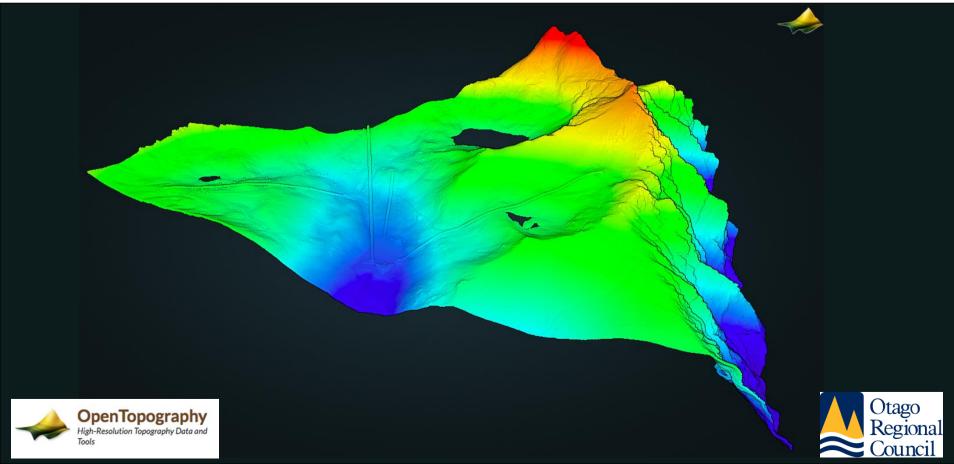

www.linz.govt.nz New Zealand Government





#### **National Elevation Programme**

- -Aerial lidar based
- -DEM, DSM, point clouds for re-use
- -CC BY 4.0 open data
- -1000 data requests per month
- -National coverage aspiration







## **Latest release – Marlborough 2018**





New (2018) LiDAR for Marlborough covers Picton,
Seddon, the Wairau Valley and more. Grab the DEM &
DSM from LDS data.linz.govt.nz/x/B4dCmc. Classified
Point Clouds and other extras are available from
@OpenTopography bit.ly/33icnNZ #opendata #LiDAR
(Image: Picton township)







# OpenTopography change detection - 2018-2014









## **Christchurch DEM**





#### **Point Cloud - Remarkables ski area**















## **PGF-LiDAR** programme



- Accurate elevation data is an enabler to enhance economic development in regional New Zealand
- Co-funded by local and central government

Forestry Land use Infrastructure Regulatory **Transport** planning and compliance planning management planning management Sea level rise Flood risk Resilience Water storage Natural risk and use planning hazards management identification **PROVINCIAL** Urban design Engineering Mapping Agriculture











# **NZ Building Outlines**





# **NZ Building Outlines**





#### Latest



NZ Building Outlines



14 May 19



NZ Building Outlines (All Sources)



New 08 May 1

| lifecycle | parent_bui | building_id |
|-----------|------------|-------------|
| 1000011   | 1709722    | 1934295     |
| 1000136   | 1719