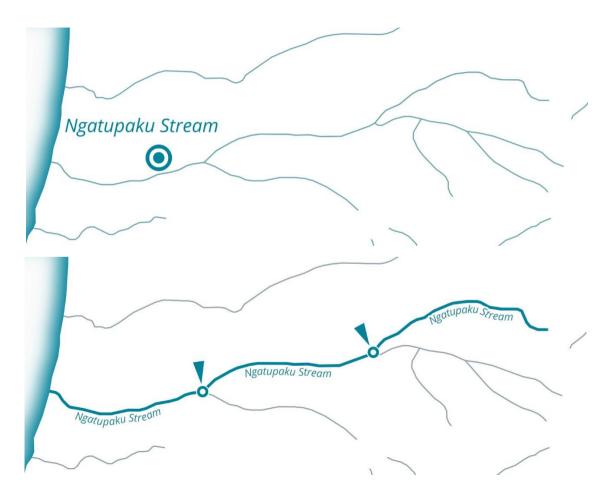

#### **NZ River Name Lines**

#### New pilot datasets for river names

We're pleased to release two new pilot datasets—NZ River Name Lines and NZ River Name Polygons.