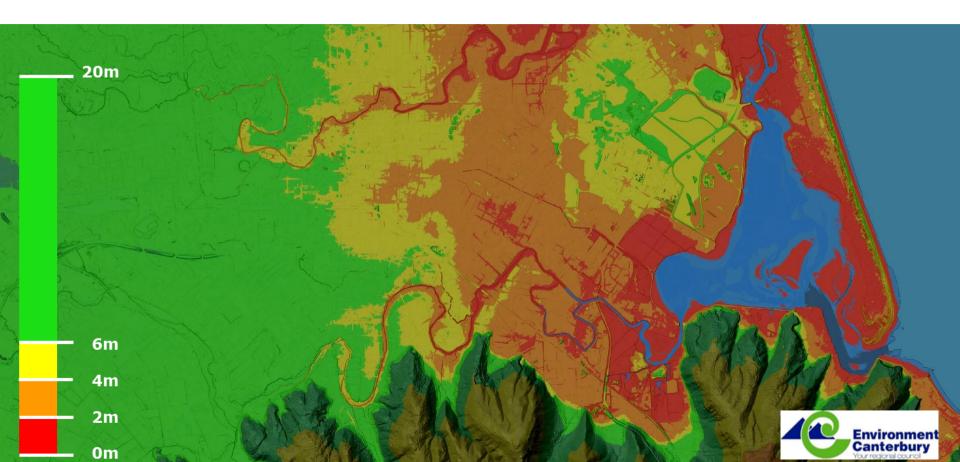

www.linz.govt.nz New Zealand Government





#### **National Elevation Programme**

- -Aerial lidar based
- -DEM, DSM, point clouds for re-use
- -CC BY 4.0 open data
- -1000 data requests per month
- -National coverage aspiration







## **Latest release – Marlborough 2018**





New (2018) LiDAR for Marlborough covers Picton,
Seddon, the Wairau Valley and more. Grab the DEM &
DSM from LDS data.linz.govt.nz/x/B4dCmc. Classified
Point Clouds and other extras are available from
@OpenTopography bit.ly/33icnNZ #opendata #LiDAR
(Image: Picton township)







# OpenTopography change detection - 2018-2014









## **Christchurch DEM**





#### **Point Cloud - Remarkables ski area**















## **PGF-LiDAR** programme



- Accurate elevation data is an enabler to enhance economic development in regional New Zealand
- Co-funded by local and central government

Forestry Land use Infrastructure Regulatory **Transport** planning and compliance planning management planning management Sea level rise Flood risk Resilience Water storage Natural risk and use planning hazards management identification **PROVINCIAL** Urban design Engineering Mapping Agriculture











# **NZ Building Outlines**





# **NZ Building Outlines**





#### Latest



NZ Building Outlines



14 May 19



NZ Building Outlines (All Sources)



New 08 May 1

| lifecycle | parent_bui | building_id |
|-----------|------------|-------------|
| 1000011