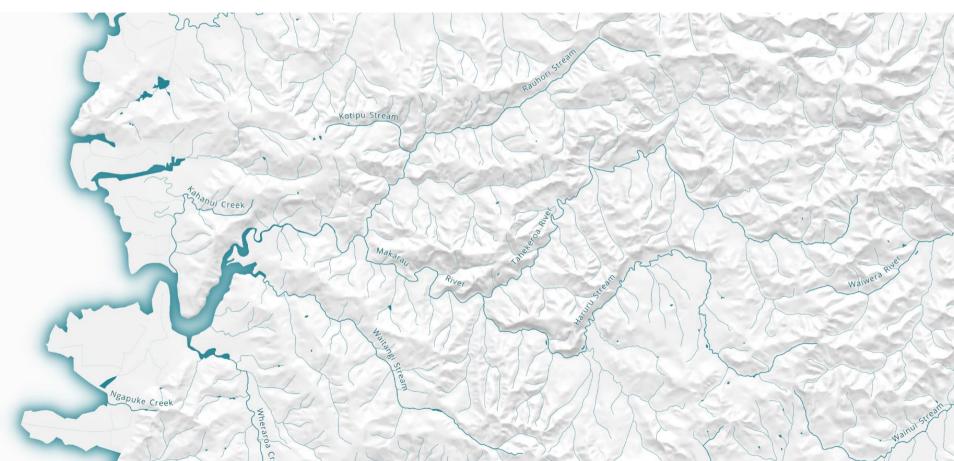

#### **NZ River Name Lines**

#### New pilot datasets for river names

We're pleased to release two new pilot datasets—NZ River Name Lines and NZ River Name Polygons.