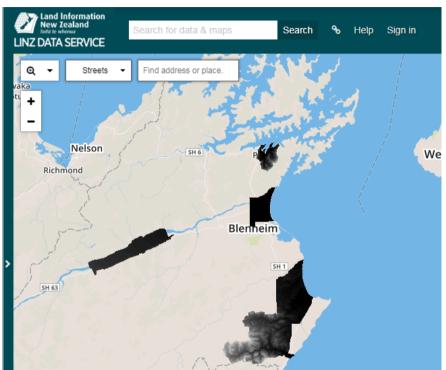

## **Latest release – Marlborough 2018**

New (2018) LiDAR for Marlborough covers Picton,
Seddon, the Wairau Valley and more. Grab the DEM &
DSM from LDS data.linz.govt.nz/x/B4dCmc. Classified
Point Clouds and other extras are available from
@OpenTopography bit.ly/33icnNZ #opendata #LiDAR
(Image: Picton township)