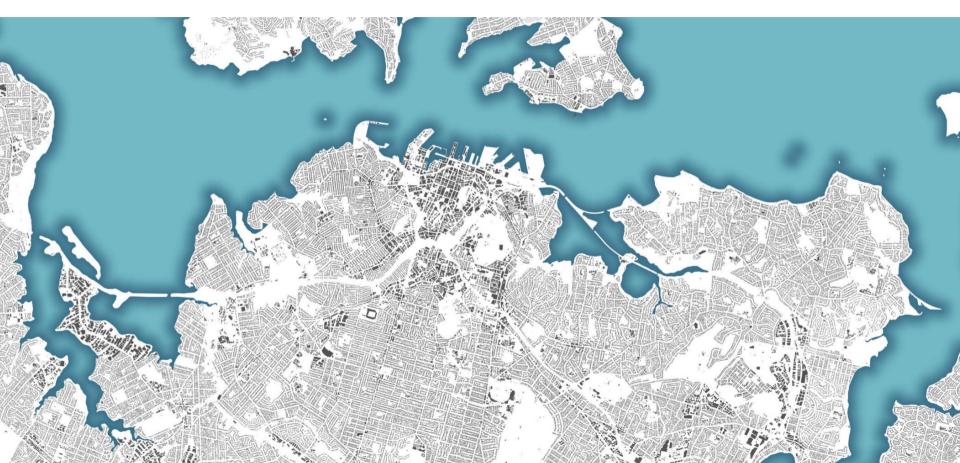

## **Latest release – Marlborough 2018**

New (2018) LiDAR for Marlborough covers Picton,
Seddon, the Wairau Valley and more. Grab the DEM &
DSM from LDS data.linz.govt.nz/x/B4dCmc. Classified
Point Clouds and other extras are available from
@OpenTopography bit.ly/33icnNZ #opendata #LiDAR
(Image: Picton township)