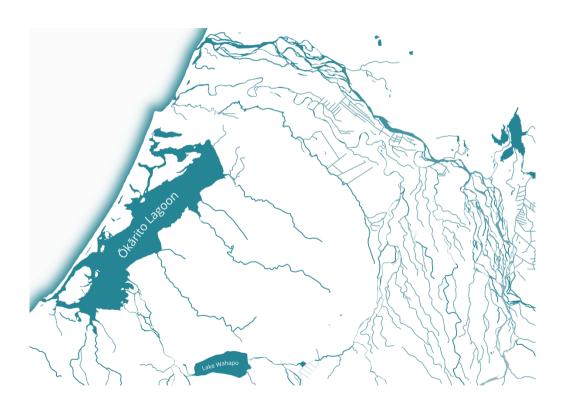

#### **NZ River Names Pilot Datasets**

#### **NZ River Name Lines**

#### New pilot datasets for river names

We're pleased to release two new pilot datasets—NZ River Name Lines and NZ River Name Polygons.