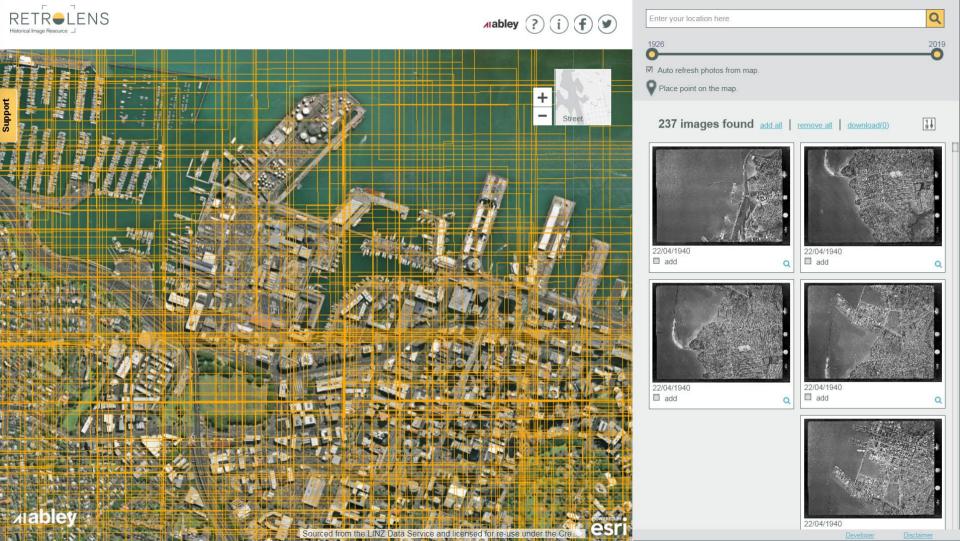

EM &
DSM from LDS data.linz.govt.nz/x/B4dCmc. Classified
Point Clouds and other extras are available from
@OpenTopography bit.ly/33icnNZ #opendata #LiDAR
(Image: Picton township)







# OpenTopography change detection - 2018-2014









## **Christchurch DEM**





#### **Point Cloud - Remarkables ski area**















## **PGF-LiDAR** programme



- Accurate elevation data is an enabler to enhance economic development in regional New Zealand
- Co-funded by local and central government

Forestry Land use Infrastructure Regulatory **Transport** planning and compliance planning management planning management Sea level rise Flood risk Resilience Water storage Natural risk and use planning hazards management identification **PROVINCIAL** Urban design Engineering Mapping Agriculture











# **NZ Building Outlines**





# **NZ Building Outlines**





#### Latest



NZ Building Outlines



14 May 19



NZ Building Outlines (All Sources)



New 08 May 1

| lifecycle | parent_bui | building_id |
|-----------|------------|-------------|
| 1000011   | 1709722    | 1934295     |
| 1000136   | 1719296    | 2289118     |
| 1000979   | 1754242    | 2513251     |
| 1003243   | 2405152    | 3571690     |
| 1003706   | 2505749    | 3648976     |
| 1003757   | 2305579    | 3649011     |
| 1003821   | 2330521    | 3649047     |

#### NZ Building Outlines Lifecycle



Updated 09 May 19

# **NZ Building Outlines**





# **NZ Building Outlines**(All Sources)





Kumeu, Auckland

March 2017

## **Administrative Boundaries**









Suburbs/Localities

Towns/Cities

**Territorial