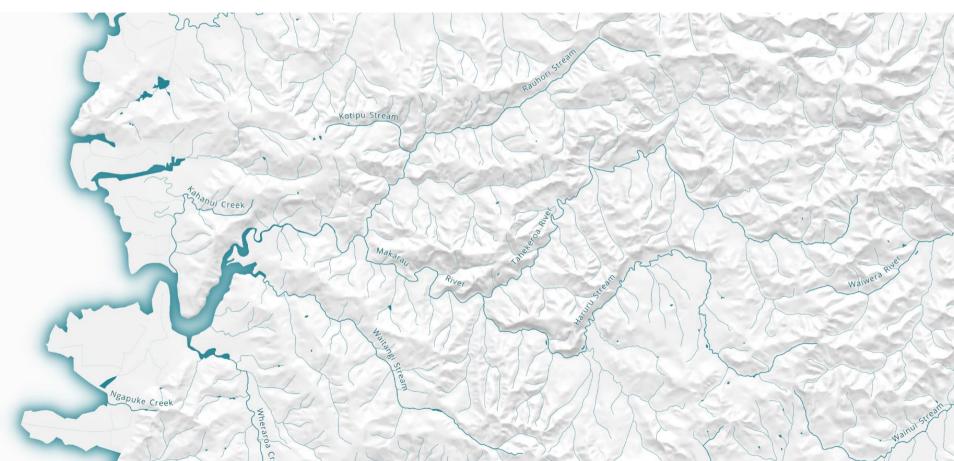

#### **NZ River Names Pilot Datasets**

#### **NZ River Name Lines**

#### New pilot datasets for river names

We're pleased to release two new pilot datasets—NZ River Name Lines and NZ River Name Polygons.