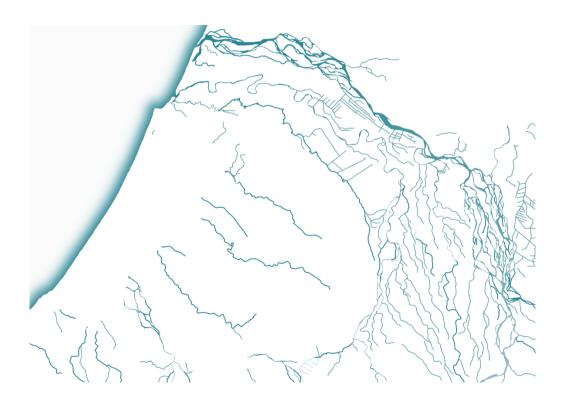

#### **NZ River Names Pilot Datasets**

#### **NZ River Name Lines**

#### New pilot datasets for river names

We're pleased to release two new pilot datasets—NZ River Name Lines and NZ River Name Polygons.