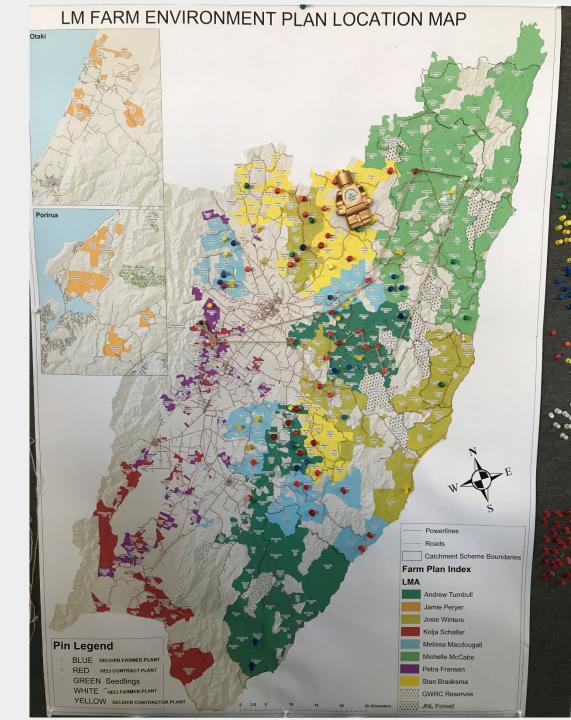

ervation



One way to reduce erosion on steep land is by planting poplar and willow poles on land assessed to be at risk under the Wellington Regional Erosion Control Initiative





ADD ON RIEVIEW/WED MILL GISA REVIEW/NEW.FR 10 YEAR MA " EFFECTIVE AREA - TOOL STORAGE DAMS (UC \* EXISTING VEGETATION DIGITISED FARM PLAN WETLANDS LIDARCHM. INDEX PROPOSED FERRE . PROPOSED PLANTING -FENCE RETIREMENTS TRACKS b ETC WRECI WORKS ANNUAL. LMA Consines . () APP -> PLANNED POLE PLANTING. POLYGOW! FIGLICOPTER - POLE BUNDLING POINT MEUCOPTER - POLE DROP POINT DIDP OFF COMBINED CANOMANAGEMENT WORKS POLES Pay AFFORESTATION Pay MANAGED BY JUSIE FENCES UNE OTHER POINT? INE? POCYT

### Understand the workflow forget the system

Pick a bite sized starting point

(something that probably can't get worse...)



### Introducing the Editor Range

Learning from the last person you should be learning the (non-existent) protocols from



The Over achiever who puts in more that anyone cares about but may become useful some day....

Polygons with no attributes and inconsistent feature names

#### The Draw tool 😐



## **Contain the Chaos**







### Land Management Field Supervisor Map

## So What Next??





ADD ON RIEVIEW/WED MILL GISA REVIEW/NEW.FR 10 YEAR MA " EFFECTIVE AREA - TOOL STORAGE DAMS (UC \* EXISTING VEGETATION DIGITISED FARM PLAN WETLANDS LIDARCHM. INDEX PROPOSED FERRE . PROPOSED PLANTING -FENCE RETIREMENTS TRACKS b ETC WRECI WORKS ANNUAL. LMA Consines . () APP -> PLANNED POLE PLANTING. POLYGOW! FIGLICOPTER - POLE BUNDLING POINT MEUCOPTER - POLE DROP POINT DIDP OFF COMBINED CANOMANAGEM