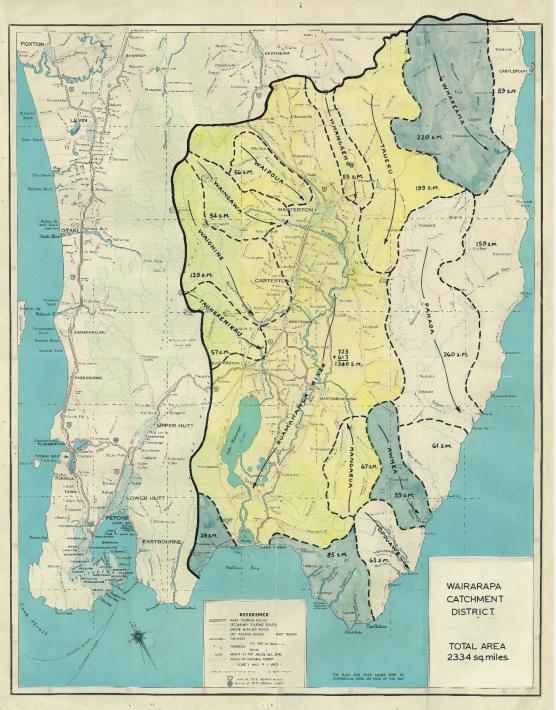

Wairarapa Catchment Board established in 1944 for the purpose of soil and water conservation

One way to reduce erosion on steep land is by planting poplar and willow poles on land assessed to be at risk under the Wellington Regional Erosion Control Initiative