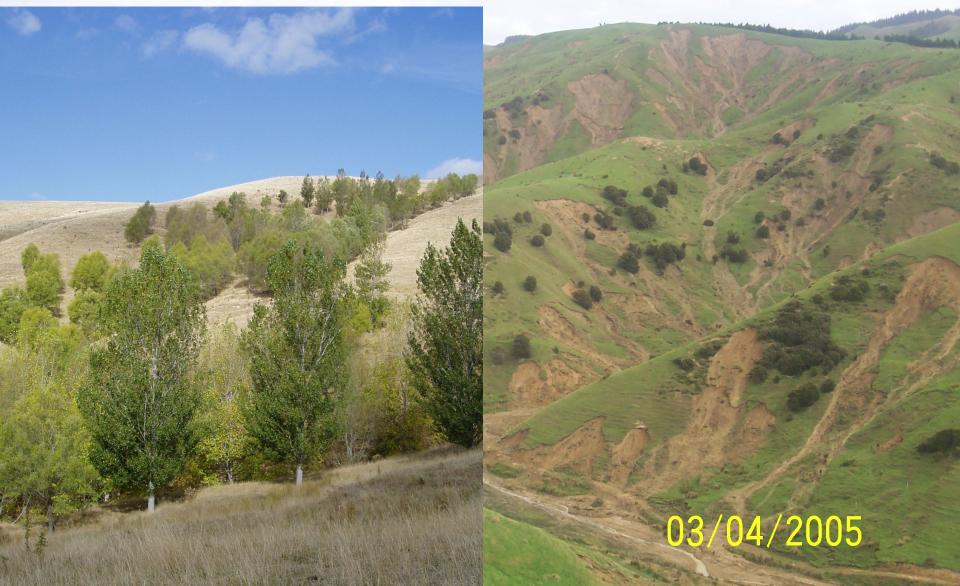

Wairarapa Catchment Board established in 1944 for the purpose of soil and water conservation

One way to reduce erosion on steep land is by planting poplar and willow poles on land assessed to be at risk under the Wellington Regional Erosion Control Initiative