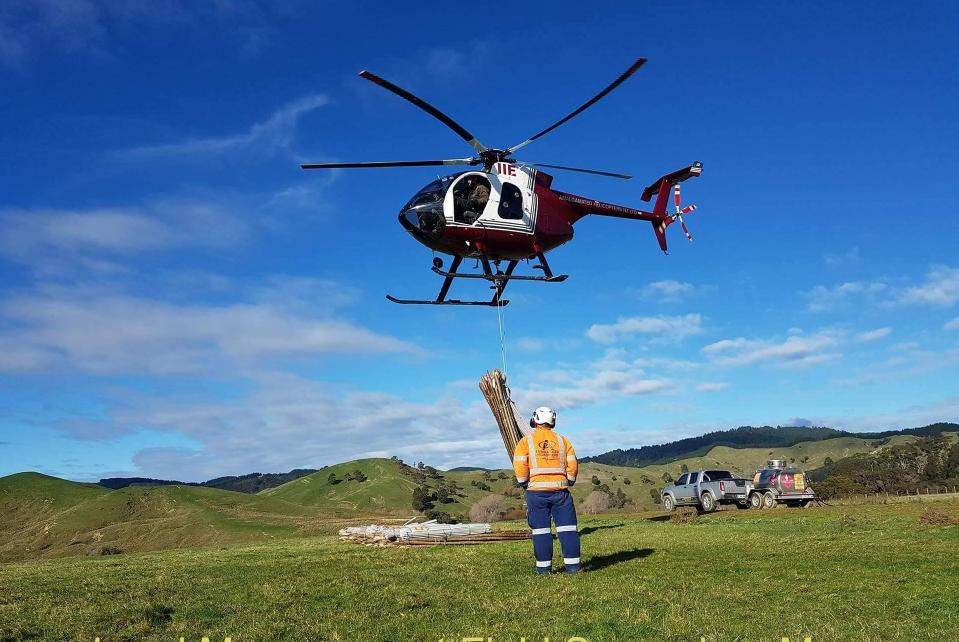

Wairarapa Catchment Board established in 1944 for the purpose of soil and water conservation

One way to reduce erosion on steep land is by planting poplar and willow poles on land assessed to be at risk under the Wellington Regional Erosion Control Initiative