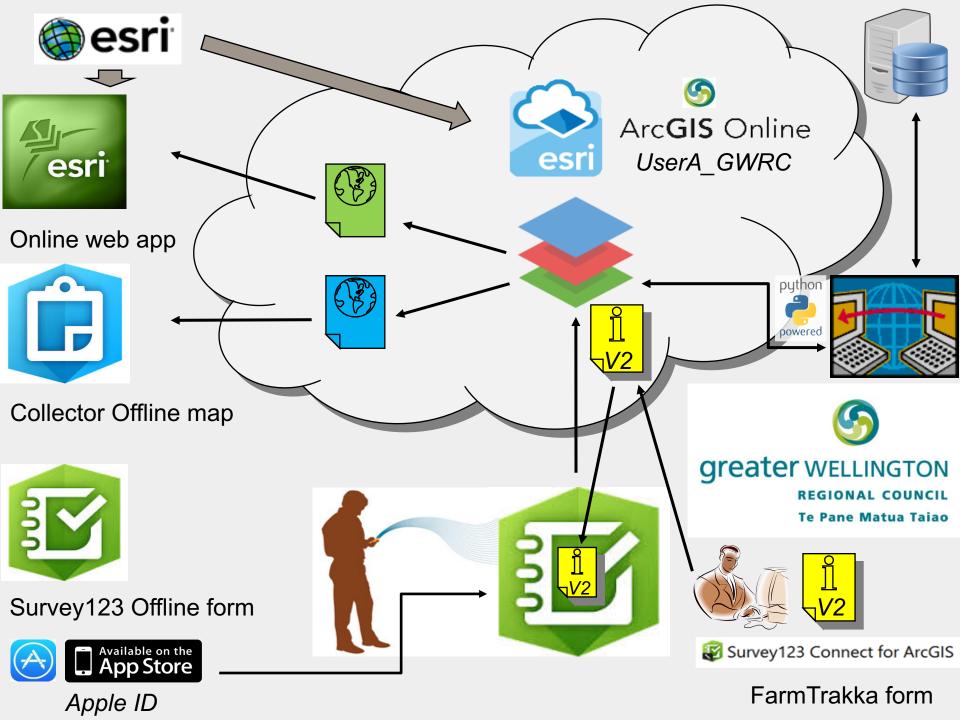

### Understand the workflow forget the system

Survey123 Land Management FarmTrakka (Thanks Willie)